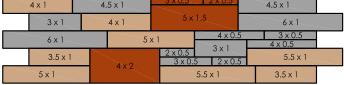

Pre-drawn patterns and custom layout software

Download at www.rosettahardscapes.com

Pallet A: 18s.f., 4,000 lbs

Rosetta is a fully engineered system, capable of performing in any structural application. For details, specifications, and over 200 pre-drawn cross-sections please visit www.rosettahardscapes. com/engineering