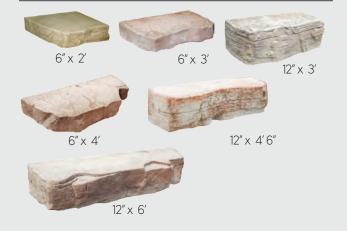

Pre-drawn patterns and custom layout software

Download at www.rosettahardscapes.com

Pallet A: 18s.f., 4,000 lbs

Rosetta is a fully engineered system, capable of performing in any structural application. For details, specifications, and over 200 pre-drawn cross-sections please visit www.rosettahardscapes. com/engineering