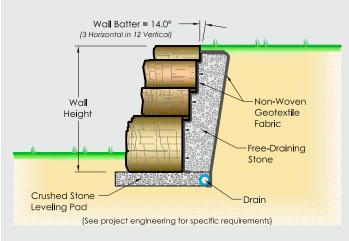

Pre-drawn patterns and custom layout software

Download at www.rosettahardscapes.com

Pallet A: 18s.f., 4,000 lbs

Rosetta is a fully engineered system, capable of performing in any structural application. For details, specifications, and over 200 pre-drawn cross-sections please visit www.rosettahardscapes. com/engineering