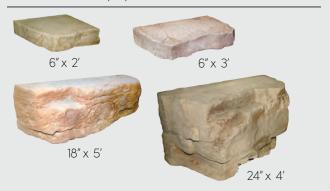

Pallet B: 18s.f., 4,000 lbs

Pallet C: 18s.f., 4,000 lbs

www.rosettahardscapes.com