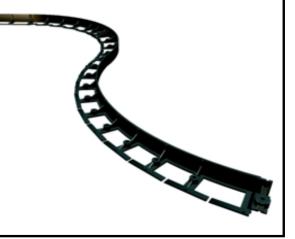

Cut as many "legs" on Snap Edge as needed to achieve the desired radius or bend. Note the proper mitered cut.

Once Snap Edge is cut it will bend smoothly and evenly for perfect inside or outside radiuses. Also, it will bend only where you have cut - the rest of the product will remain perfectly straight, holding tightly against your hardscape installation