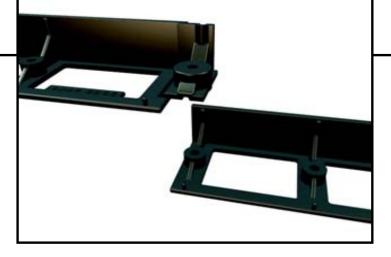

Snap Edge starts as an perfectly straight, 8' length. Use it straight on all straight hardscape perimeters

Each piece of Snap Edge has an interlocking joint at one side. Multiple pieces can be joined together by locking these joints and securing with a spike to the aggregate below.