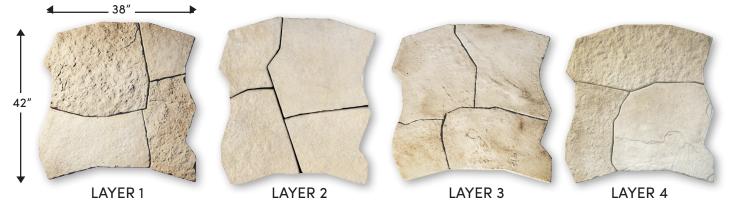

## GRAND FLAGSTONE PACKAGING

Note: Outside dimensions of each layer are identical to all other layers, allowing any layer to be used anywhere in the pattern.

- 1 pallet = 90 s.f. (assumes 3/8" joint)
- 8 layers per pallet
- 2,160 lbs. per pallet
- Each pallet contains 2ea of the following layers:

TYPICAL PATTERN: Each layer is comprised of multiple individual pieces.