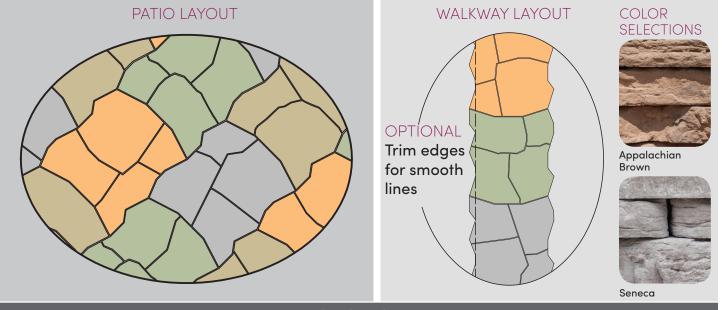

## **FEATURES**

- Beautiful natural stone texture.
- 15 unique shapes replicate large, irregular flagstone.
- Fast installation with easy-to-install pattern.
- Uniform thickness (1.75") = comfortable end result.
- High strength concrete = long term durability.
- Multiple natural color blends available.