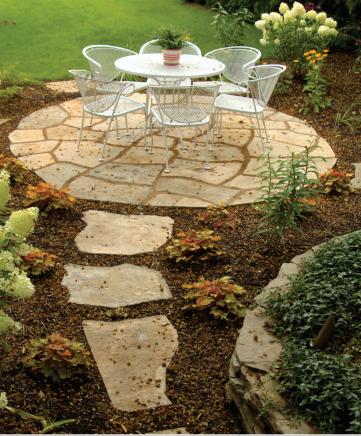

## **FEATURES**

- Beautiful natural stone texture.
- 15 unique shapes replicate large, irregular flagstone.
- Fast installation with easy-to-install pattern.
- Uniform thickness (1.75") = comfortable end result.
- High strength concrete = long term durability.
- Multiple natural color blends available.