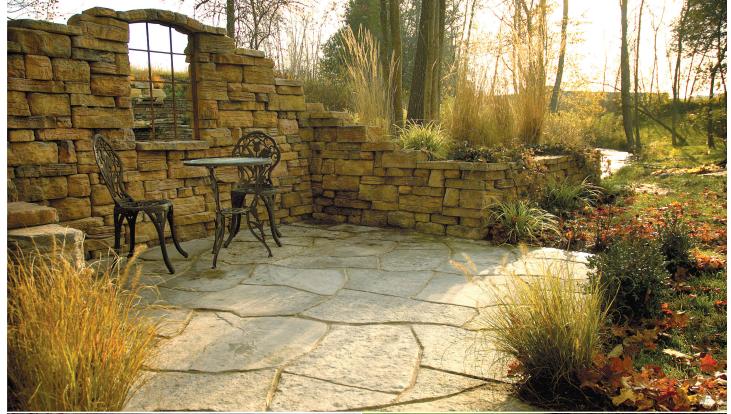

## **FEATURES**

- Beautiful natural stone texture.
- 15 unique shapes replicate large, irregular flagstone.
- Fast installation with easy-to-install pattern.
- Uniform thickness (1.75") = comfortable end result.
- High strength concrete = long term durability.
- Multiple natural color blends available.