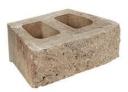

## Block

Height:0'6"

Front Length:1'5.75"

Depth:0'10"

Weight:54lbs

Front Coverage:0.74 sq. ft.

Setback:1.125