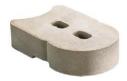

## Torpedo® Base Block

Height:0'4"

Front Length: 1'3.75"

Depth:0'11"

Weight:47lbs

Front Coverage:0.44 sq. ft.

Colors Available: Prairie Blend and Fieldstone