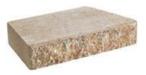

## 3" Large Cap

Height:0'3"

Front Length: 1'5.25"

Depth:0'10.4"

Back Length:1'0"

Weight:34lbs

Front Coverage:0.36 sq. ft.